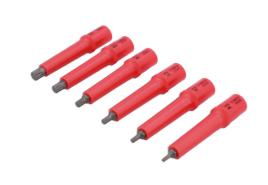

## **Insulated Spline Bit Socket Set 3/8"D 6pc**

A fully insulated set of long reach 3/8"D spline bit sockets, IEC60900:2018 approved for safe operator use on live circuits up to 1000v AC and 1500v DC. Suitable for use by technicians and mechanics working on hybrid and electric vehicles, together with professional electricians and installers.

## **Additional Information**

- Sizes: M4, M5, M6, M8, M10 and M12 x 120mm long in 3/8"D.
- Manufactured to IEC60900 standards, for safe operator use on live voltages up to 1000V AC / 1500V DC.
- · Sockets manufactured from chrome vanadium (50BV30), bits manufactured from S2 steel with a zinc phosphate finish.
- Presented in an EVA foam tray (36 x 149 x 225mm) convenient for user storage and limiting packaging waste.
- Suitable for use with the Laser Tools fully insulated 3/8"D ratchet (Part No. 8414) and fully insulated click type torque wrench (Part No. 8321).