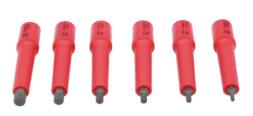

## **Insulated Spline Bit Socket Set 3/8"D 6pc**

A fully insulated set of long reach 3/8"D spline bit sockets, IEC60900:2018 approved for safe operator use on live circuits up to 1000v AC and 1500v DC. Suitable for use by technicians and mechanics working on hybrid and electric vehicles, together with professional electricians and installers.

## **Additional Information**

- Sizes: M4, M5, M6, M8, M10 and M12 x 120mm long in 3/8"D.
- Manufactured to IEC60900 standards, for safe operator use on live voltages up to 1000V AC / 1500V DC.
- · Sockets manufactured from chrome vanadium (50BV30), bits manufactured from S2 steel with a zinc phosphate finish.
- Presented in an EVA foam tray (36 x 149 x 225mm) convenient for user storage and limiting packaging waste.
- Suitable for use with the Laser Tools fully insulated 3/8"D ratchet (Part No. 8414) and fully insulated click type torque wrench (Part No. 8321).