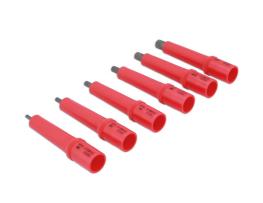

## **Insulated Spline Bit Socket Set 3/8"D 6pc**

A fully insulated set of long reach 3/8"D spline bit sockets, IEC60900:2018 approved for safe operator use on live circuits up to 1000v AC and 1500v DC. Suitable for use by technicians and mechanics working on hybrid and electric vehicles, together with professional electricians and installers.

## **Additional Information**

- Sizes: M4, M5, M6, M8, M10 and M12 x 120mm long in 3/8"D.
- Manufactured to IEC60900 standards, for safe operator use on live voltages up to 1000V AC / 1500V DC.
- · Sockets manufactured from chrome vanadium (50BV30), bits manufactured from S2 steel with a zinc phosphate finish.
- Presented in an EVA foam tray (36 x 149 x 225mm) convenient for user storage and limiting packaging waste.
- Suitable for use with the Laser Tools fully insulated 3/8"D ratchet (Part No. 8414) and fully insulated click type torque wrench (Part No. 8321).