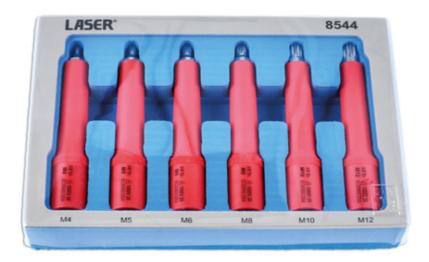

## **Insulated Spline Bit Socket Set 3/8"D 6pc**

A fully insulated set of long reach 3/8"D spline bit sockets, IEC60900:2018 approved for safe operator use on live circuits up to 1000v AC and 1500v DC. Suitable for use by technicians and mechanics working on hybrid and electric vehicles, together with professional electricians and installers.

## **Additional Information**

- Sizes: M4, M5, M6, M8, M10 and M12 x 120mm long in 3/8"D.
- Manufactured to IEC60900 standards, for safe operator use on live voltages up to 1000V AC / 1500V DC.
- · Sockets manufactured from chrome vanadium (50BV30), bits manufactured from S2 steel with a zinc phosphate finish.
- Presented in an EVA foam tray (36 x 149 x 225mm) convenient for user storage and limiting packaging waste.
- Suitable for use with the Laser Tools fully insulated 3/8"D ratchet (Part No. 8414) and fully insulated click type torque wrench (Part No. 8321).